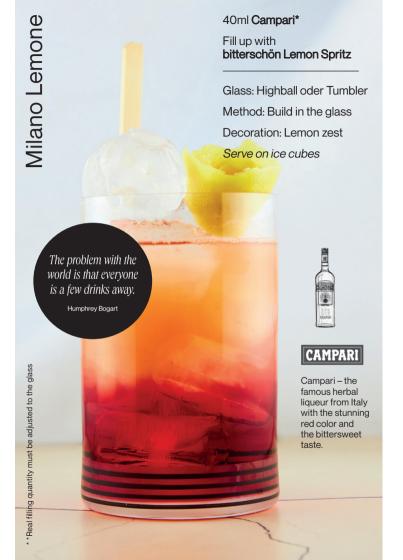

atural ingredients and completely without added sugar or synthetic quinine. Unmistakable with its naturally cloudy, golden colour and particularly intense taste. Perfect as a non-alcoholic alternative or as an exciting mixer.

#### Organic direct juice from Cinchona bark from wild collection grapes and citrus fruits Tea infusion bitter fog from organic herbs • 100% organic organic. · No added Sugar unfiltered tonio · No synthetic quinine barely sweet, and other additives pleasantly bitter

# #forbitterdays

oitterschön

A bittersweet combination of tonic-meets-fruit juice. bitterschön has a complex, not too sweet and refreshingly bitter taste, perfect as a non-alcoholic ready-to-drink cocktail or aperitif. But a dash of alcohol does no harm and tastes downright wonderful, we think!









## Who is who?





Bert Jachma



Daniel Schober



Daniel Schober and
Bert Jachmann are two
passionate and dazzling
bar-people, hard to imagine
out of the Viennese bar scene.
They approach their job with
a lot of dedication, heart
and soul and are convinced
supporters and advisors of
Wonderful Drinks.

### **About Wonderful Drinks**

Anna is the creative beverage mind behind Wonderful Drinks – a beverage company from Vienna. In 2020, she ventured out with the self-created fillers bitter fog and bitterschön into the world of spirits. It took a total of two and a half years until the recipe for the organic tonic bitter fog was

perfect. Anna herself spent hours in the kitchen and perfected it together with barkeepers, chefs and self-appointed foodies to perfect the unique recipe. The dem