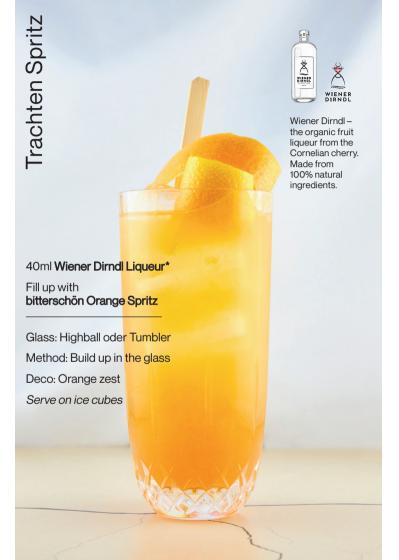

ly natural ingredients and completely without added sugar or synthetic quinine. Unmistakable with its naturally cloudy, golden colour and particularly intense taste. Perfect as a non-alcoholic alternative or as an exciting mixer.

#### Organic direct juice from Cinchona bark from wild collection grapes and citrus fruits Tea infusion bitter fog from organic herbs • 100% organic organic. · No added Sugar unfiltered tonio · No synthetic quinine barely sweet, and other additives pleasantly bitter

# #forbitterdays

oitterschön

A bittersweet combination of tonic-meets-fruit juice. bitterschön has a complex, not too sweet and refreshingly bitter taste, perfect as a non-alcoholic ready-to-drink cocktail or aperitif. But a dash of alcohol does no harm and tastes downright wonderful, we think!









## Who is who?





Bert Jachma



Daniel Schober



Daniel Schober and
Bert Jachmann are two
passionate and dazzling
bar-people, hard to imagine
out of the Viennese bar scene.
They approach their job with
a lot of dedication, heart
and soul and are convinced
supporters and advisors of
Wonderful Drinks.

### **About Wonderful Drinks**

Anna is the creative beverage mind behind Wonderful Drinks – a beverage company from Vienna. In 2020, she ventured out with the self-created fillers bitter fog and bitterschön into the world of spirits. It took a total of two and a half years until the recipe for the organic tonic bitter fog was

perfect. Anna herself spent hours in the kitchen and perfected it together with barkeepers, chefs and self-appointed foodies to perfect the unique recipe. The