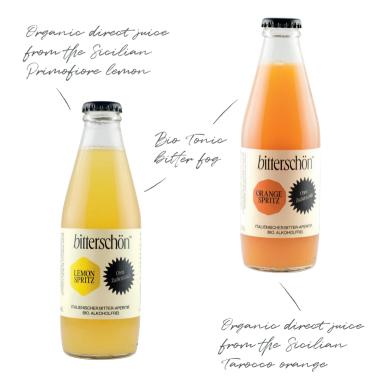

#### #untriedandtrue

bitter fog is the first unfiltered organic tonic made from purely natural ingredients and completely without added sugar or synthetic quinine. Unmistakable with its naturally cloudy, golden colour and particularly intense taste. Perfect as a non-alcoholic alternative or as an exciting mixer.

# #forbitterdays

oitterschön

A bittersweet combination of tonic-meets-fruit juice. bitterschön has a complex, not too sweet and refreshingly bitter taste, perfect as a non-alcoholic ready-to-drink cocktail or aperitif. But a dash of alcohol does no harm and tastes downright wonderful, we think!