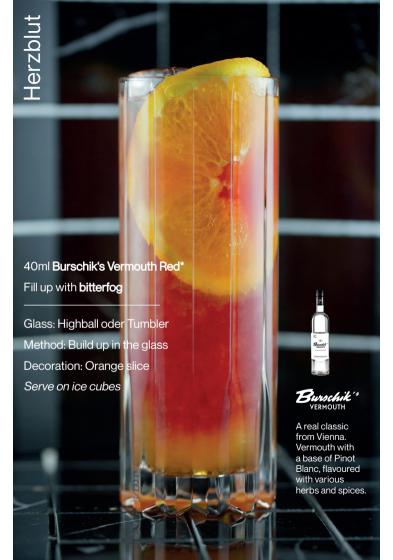

natural ingredients and completely without added sugar or synthetic quinine. Unmistakable with its naturally cloudy, golden colour and particularly intense taste. Perfect as a non-alcoholic alternative or as an exciting mixer.

#### Organic direct juice from Cinchona bark from wild collection grapes and citrus fruits Tea infusion bitter fog from organic herbs • 100% organic organic. · No added Sugar unfiltered tonio · No synthetic quinine barely sweet, and other additives pleasantly bitter

# #forbitterdays

oitterschön

A bittersweet combination of tonic-meets-fruit juice. bitterschön has a complex, not too sweet and refreshingly bitter taste, perfect as a non-alcoholic ready-to-drink cocktail or aperitif. But a dash of alcohol does no harm and tastes downright wonderful, we think!









## Who is who?





Bert Jachma



Daniel Schober



Daniel Schober and
Bert Jachmann are two
passionate and dazzling
bar-people, hard to imagine
out of the Viennese bar scene.
They approach their job with
a lot of dedication, heart
and soul and are convinced
supporters and advisors of
Wonderful Drinks.

### **About Wonderful Drinks**

Anna is the creative beverage mind behind Wonderful Drinks – a beverage company from Vienna. In 2020, she ventured out with the self-created fillers bitter fog and bitterschön into the world of spirits. It took a total of two and a half years until the recipe for the organic tonic bitter fog was

perfect. Anna herself spent hours in the kitchen and perfected it together with barkeepers, chefs and self-appointed foodies to perfect the unique recipe. The d